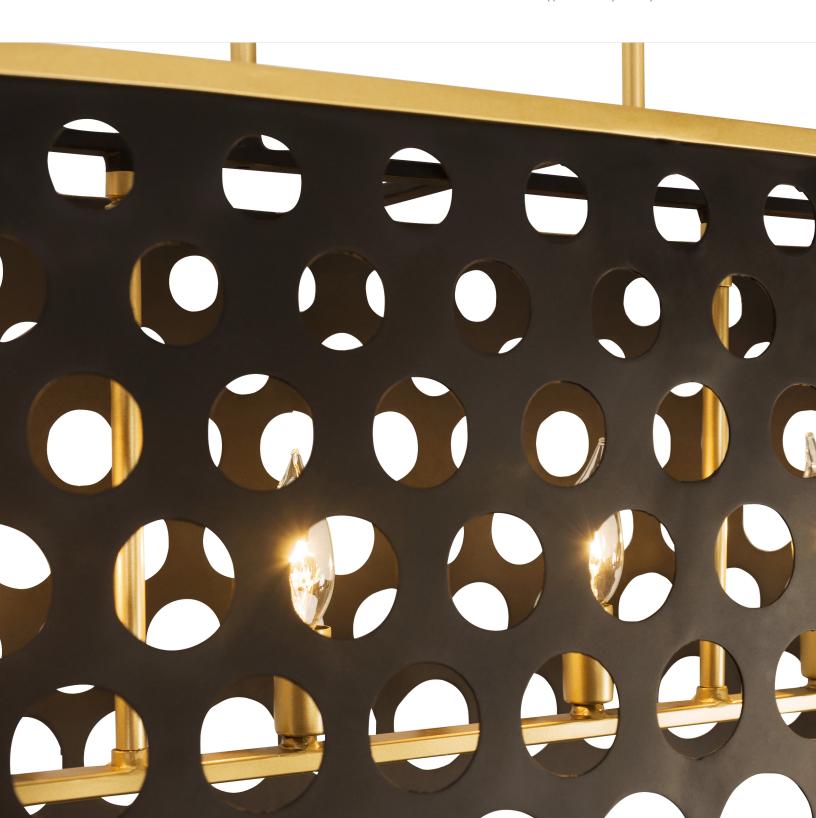

## 346N06MBFG BAILEY

**SELLING POINTS**: Circular patterns and formidable mixed finished illuminate with a sense of modern urban mystery and art deco style. Inspired by Industrial era drafting stencils/templetes.

**CLASSIFICATION**: With a nod to the strength of the industrial era, the Bailey collection's circular patterns and formidable mixed finishes illuminate with a sense of modern urban mystery and Art Deco style. Like a roaring 20's flapper, her flirtations get your attention and pique your curiosity. You're cordially invited to take a closer look and appreciate Bailey's beauty – inside and out.