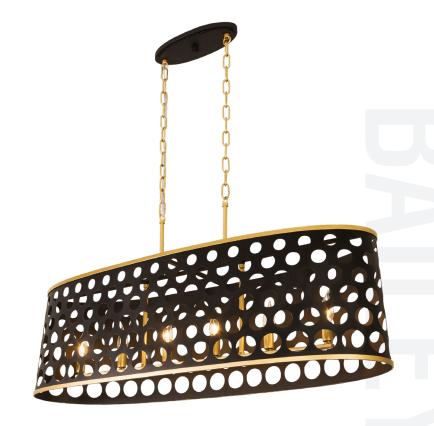

## 6 LIGHT LINEAR PENDANT

Product ID 346N06MBFG

Item Name Bailey 6-Lt Linear Pendant

Finish Matte Black with

French Gold Accents

Product Width 44 in./111.76 cm

Product Height 15 in./38.1 cm

Product Depth 14.5 in./36.83 cm

Product Weight 21 lbs./9.55 kg

Shade Width 44 in./111.76 cm

Shade Height 13 in./33.02 c

Canopy Width 12 in./30.48 cm

Canopy Depth 5 in./12.7 cm

Canopy Thickness 1 in./2.54 cm

Lamping 6 60W Candelabra

Dimmable Yes

**Chain** 10 ft./3.04 m

**Stem** 2 x 6 in./15.24 cm

Notes Top of "shade"

42 in./106.7 cm Length

by 12.25 in./31.1 cm width