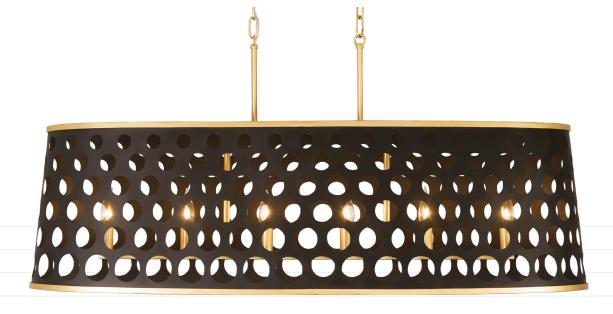

## 6 LIGHT LINEAR PENDANT

Product ID 346N06MBFG

Item Name Bailey 6-Lt Linear Pendant

Finish Matte Black with

French Gold Accents

Product Width 44 in./111.76 cm

Product Height 15 in./38.1 cm

Product Depth 14.5 in./36.83 cm

Product Weight 21 lbs./9.55 kg

Shade Width 44 in./111.76 cm

Shade Height 13 in./33.02 c

Canopy Width 12 in./30.48 cm

Canopy Depth 5 in./12.7 cm

Canopy Thickness 1 in./2.54 cm

Lamping 6 60W Candelabra

Dimmable Yes

**Chain** 10 ft./3.04 m

**Stem** 2 x 6 in./15.24 cm

Notes Top of "shade"

42 in./106.7 cm Length

by 12.25 in./31.1 cm width